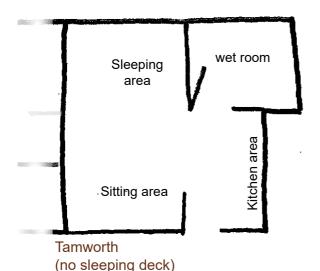

## **Tamworth Pig Pen**

The 3 Pig Pens are all in a row, each with their own patio.

The wheelchair-friendly path runs from the main car park, round the Pound House, past the Pig Pens, round the Long Barn and to the top car park.

Tamworth Pig Pen has the best disabled access and no sleeping deck

- ☆ Twin beds in sleeping area can be double or stowed to single
- ☆ Two 3-drawer bedside cabinets
- ☆ Hanging rail and suspended fabric storage unit
- ☆ 4' Gopak table
- ☆ 2 plastic chairs
- ☆ 2 armchairs
- ☆ coffee table
- Wet room with shower, toilet and wash handbasin wider door swings both ways for easier access. Higher toilet, grab rails for toilet and shower area with non-slip flooring.
- ☆ Kitchen as Berkshire and Gloucester