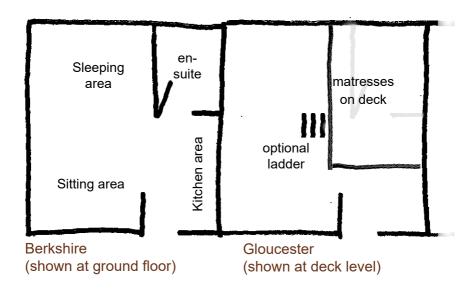

## **Berkshire & Gloucester Pig Pens**

#### Berkshire and Gloucester Pig Pens are identical

- ☆ Twin beds in sleeping area can be double or stowed to single
- ☆ Two 3-drawer bedside cabinets
- ☆ Hanging rail and suspended fabric storage unit
- ☆ 4' Gopak table
- ☆ 2 plastic chairs
- ☆ 2 armchairs
- ☆ coffee table
- ☆ Wet room with shower, toilet and wash handbasin
- ☆ Kitchen with fridge, microwave, hob, kettle, etc (no oven)
- ☆ Kitchen electrics on a separate circuit can be switched off when occupied by children
- ☆ Ladder (can be folded away) to upper deck, protected by balustrade and stairgate, to 2 mattresses.