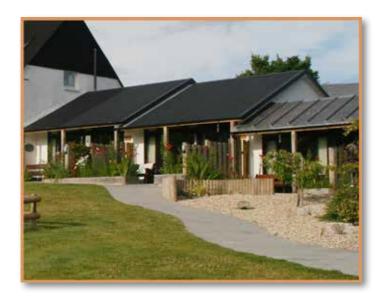

# the Pig Pens

#### About the Pig Pens

The three Pig Pens are small units built to a very high standard. They are ideal for disabled group members, family groups, leader's rooms, or simply extra bed spaces to make up numbers.

## **Tamworth Pig Pen**

The 3 Pig Pens are all in a row, each with their own patio.

The wheelchair-friendly path runs from the main car park, round the Pound House, past the Pig Pens, round the Long Barn and to the top car park.