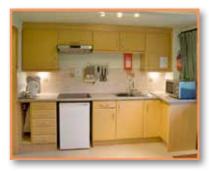

#### Berkshire and Gloucester Pig Pens are identical

- ☆ Twin beds in sleeping area can be double or stowed to single
- ☆ Two 3-drawer bedside cabinets
- ☆ Hanging rail and suspended fabric storage unit
- ☆ 4' Gopak table
- ☆ 2 plastic chairs
- ☆ 2 armchairs
- ☆ coffee table
- ☆ Wet room with shower, toilet and wash handbasin
- ☆ Kitchen with fridge, microwave, hob, kettle, etc (no oven)
- ☆ Kitchen electrics on a separate circuit can be switched off when occupied by children
- ☆ Ladder (can be folded away) to upper deck, protected by balustrade and stairgate, to 2 mattresses.

Tamworth Pig Pen has the best disabled access and no sleeping deck

- ☆ Twin beds in sleeping area can be double or stowed to single
- ☆ Two 3-drawer bedside cabinets
- ☆ Hanging rail and suspended fabric storage unit
- ☆ 4' Gopak table
- ☆ 2 plastic chairs
- ☆ 2 armchairs
- ☆ coffee table
- Wet room with shower, toilet and wash handbasin wider door swings both ways for easier access. Higher toilet, grab rails for toilet and shower area with non-slip flooring.
- ☆ Kitchen as Berkshire and Gloucester

# see our website for more details

Pig Pen patio

Bedroom area

Seating area

Kitchen

Wet room in Tamworth

Sky cots (Berkshire & Gloucester)