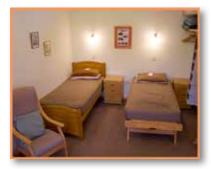

- ☆ Twin beds plus 2 armchairs, table and 2 chairs
- ☆ Two Pens with 2 beds on sleeping deck up loft ladder
- ☆ En-suite shower room
- ☆ Small kitchen
- ☆ Underfloor heating

#### Berkshire and Gloucester Pig Pens are identical

- ☆ Twin beds in sleeping area can be double or stowed to single
- ☆ Two 3-drawer bedside cabinets
- ☆ Hanging rail and suspended fabric storage unit
- ☆ 4' Gopak table
- ☆ 2 plastic chairs
- ☆ 2 armchairs
- ☆ coffee table
- ☆ Wet room with shower, toilet and wash handbasin
- ☆ Kitchen with fridge, microwave, hob, kettle, etc (no oven)
- ☆ Kitchen electrics on a separate circuit can be switched off when occupied by children
- ☆ Ladder (can be folded away) to upper deck, protected by balustrade and stairgate, to 2 mattresses.

# see our website for more details

Pig Pen patio

Bedroom area

Seating area

Kitchen

Wet room in Tamworth

Sky cots (Berkshire & Gloucester)