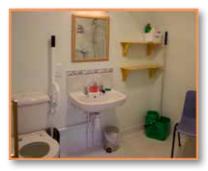

Tamworth Pig Pen has the best disabled access and no sleeping deck

- ☆ Twin beds in sleeping area can be double or stowed to single
- ☆ Two 3-drawer bedside cabinets
- ☆ Hanging rail and suspended fabric storage unit
- ☆ 4' Gopak table
- ☆ 2 plastic chairs
- ☆ 2 armchairs
- ☆ coffee table
- Wet room with shower, toilet and wash handbasin wider door swings both ways for easier access. Higher toilet, grab rails for toilet and shower area with non-slip flooring.
- ☆ Kitchen as Berkshire and Gloucester

# see our website for more details

Pig Pen patio

Bedroom area

Seating area

Kitchen

Wet room in Tamworth

Sky cots (Berkshire & Gloucester)