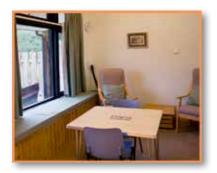

- ☆ Twin beds plus 2 armchairs, table and 2 chairs
- ☆ Two Pens with 2 beds on sleeping deck up loft ladder
- ☆ En-suite shower room
- ☆ Small kitchen
- ☆ Underfloor heating

#### Berkshire and Gloucester Pig Pens are identical

- ☆ Twin beds in sleeping area can be double or stowed to single
- ☆ Two 3-drawer bedside cabinets
- ☆ Hanging rail and suspended fabric storage unit
- ☆ 4' Gopak table
- ☆ 2 plastic chairs
- ☆ 2 armchairs
- ☆ coffee table
- ☆ Wet room with shower, toilet and wash handbasin
- ☆ Kitchen with fridge, microwave, hob, kettle, etc (no oven)
- ☆ Kitchen electrics on a separate circuit can be switched off when occupied by children
- ☆ Ladder (can be folded away) to upper deck, protected by balustrade and stairgate, to 2 mattresses.

# see our website for more details

Pig Pen patio

Bedroom area

Seating area

Kitchen

Wet room in Tamworth

Sky cots (Berkshire & Gloucester)