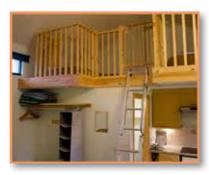

#### Berkshire and Gloucester Pig Pens are identical

- ☆ Twin beds in sleeping area can be double or stowed to single
- ☆ Two 3-drawer bedside cabinets
- ☆ Hanging rail and suspended fabric storage unit
- ☆ 4' Gopak table
- ☆ 2 plastic chairs
- ☆ 2 armchairs
- ☆ coffee table
- ☆ Wet room with shower, toilet and wash handbasin
- ☆ Kitchen with fridge, microwave, hob, kettle, etc (no oven)
- ☆ Kitchen electrics on a separate circuit can be switched off when occupied by children
- ☆ Ladder (can be folded away) to upper deck, protected by balustrade and stairgate, to 2 mattresses.

# see our website for more details

Pig Pen patio

Bedroom area

Seating area

Kitchen

Wet room in Tamworth

Sky cots (Berkshire & Gloucester)